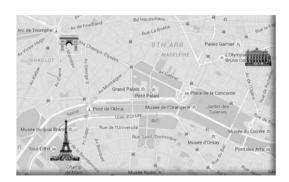

# **ACCESS**

# Métro and Train Station

- ☐ Saint-Augustin (Line 9): 3 min walking
- ☐ Gare Saint Lazare : 10 min walking

# Airports:

- ☐ Aéroport Charles de Gaulle : 45 min
- ☐ Aéroport Paris Orly : 35 min

# **ACTIVITIES NEARBY**

A few steps away from the major cultural sites and attractions of the Capital.

- Opera district near from famous fashion stores such us "Le Printemps" and "Les Galeries Lafayette"
- ☐ Easy access to Louvre Museum, Sacré-Coeur, Arc de Triomphe et Champs-Elysées